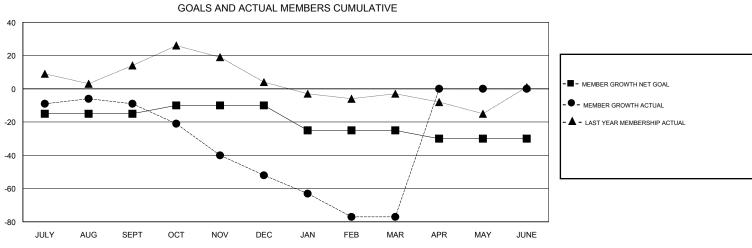

## ANN ELDRIDGE **LOCATION AUSTRALIA GMT CA** Clubs Members RESULTS FOR 2017-2018 RESULTS FOR 2017-2018 NEW CLUB GOAL NEW CLUBS DROPPED CLUBS MEMBER GROWTH NET MEMBER GROWTH DROPPED QUARTER QUARTER GOAL ACTUAL MEMBERS ACTUAL (including transfers) 0 0 0 -15 23 29 JULY/AUG/SEPT JULY/AUG/SEPT 5 20 51 OCT/NOV/DEC OCT/NOV/DEC 0 0 0 23 42 -15 JAN/FEB/MAR JAN/FEB/MAR 0 0 0 0 0 -5 APR/MAY/JUNE APR/MAY/JUNE